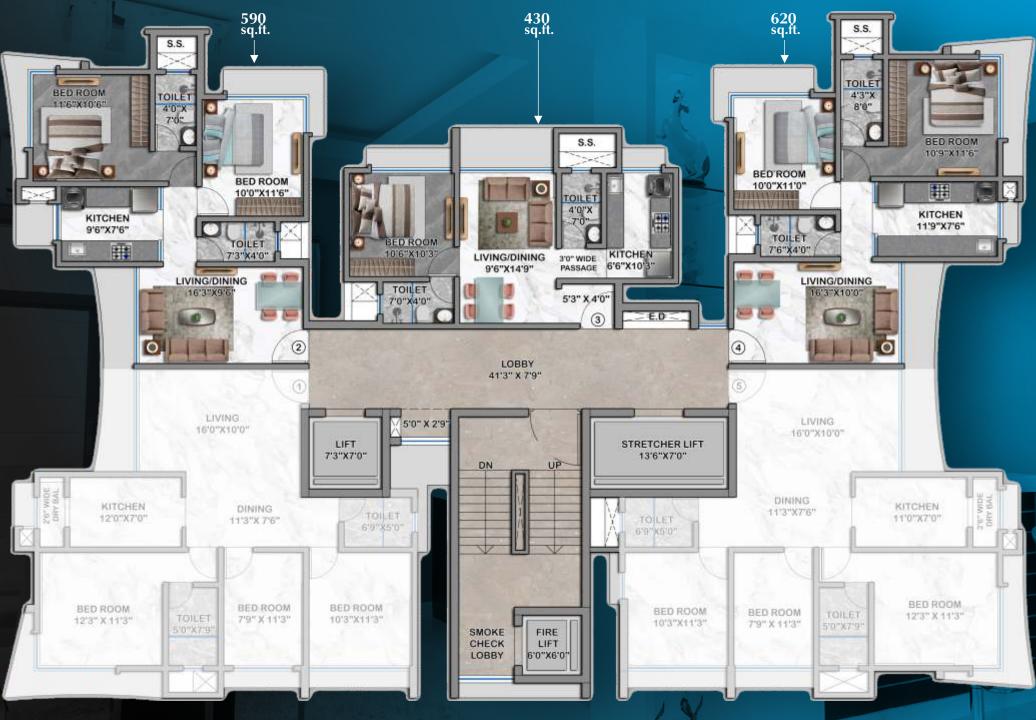

**GAMES ROOM** 

**SEMI COVERED SKY LOUNGE** 

PURE & RARE

A QUIET REVOLUTION
IN LUXURY LIVING

Hoor Mars

Typical Floor Plan 8th to 20th Floor

PURE & RARE

DESIGN YOUR DESIRE